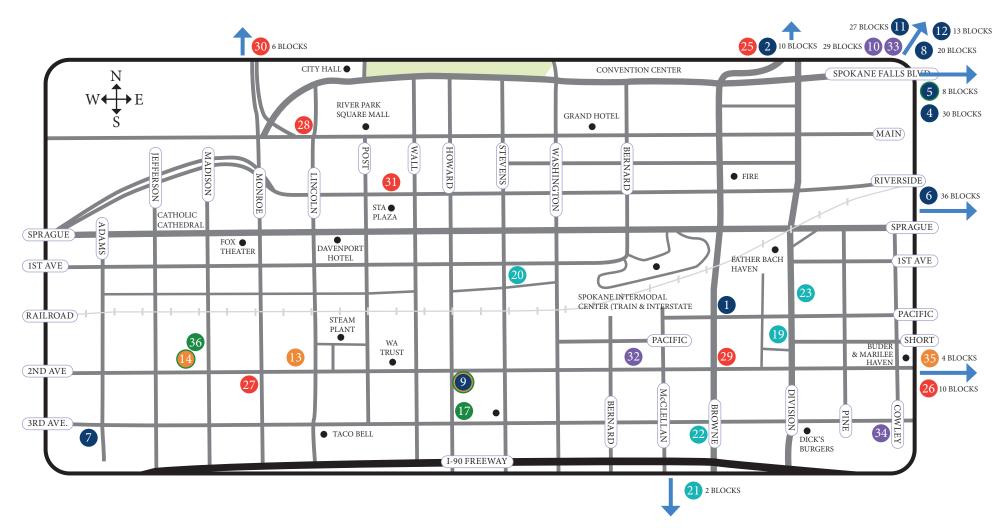

#### Shelter

- House of Charity, 32 W Pacific Ave
- 2 The Way Out, 55 W Mission
- Trent Resource and Assistance Center, 4320 E Trent Ave
- 5 UGM for Men, 1224 E Trent Ave
- 6 Truth Ministries for Men, 1910 E Sprague
- Hope House for Women, 318 S Adams
- 8 UGM for Women & Children, 1515 E Illinois Ave
- 9 Crosswalk for Teens, 525 W 2nd Ave
- Family Promise Families, 2002 E Mission
- 12 Family Promise Infant Shelter, 227 E Mission

#### **Drop-In Day Centers**

- 9 Crosswalk for Teens, 525 W 2nd Ave
- 13 Women's Hearth, 920 W 2nd Ave
- 14 Cup of Cool Water, 1106 W 2nd Ave
- Compassionate Addiction Treatment, 168 S Division
- 35 Recovery Cafe, 622 E 2nd Ave

### **Free Meal Sites**

- 5 Union Gospel Mission, 1224 E Trent
- 9 Crosswalk for Teens, 525 W 2nd Ave
- 14 Cup of Cool Water, 1106 W 2nd Ave
- 17 Shalom Ministries, 518 W 3rd Ave
- 36 City Gate, 170 S Madison

#### Mental Health and Addiction Treatment

- Compassionate Addiction Treatment, 168 S Division
- 20 Peer Spokane, 425 W 1st Ave
- 1 Inland NW Behavioral Health, 104 W 5th Ave
- 22 Spokane Treatment & Recovery Services, 105 W 3rd Ave
- 23 Frontier Behavioral Health, 107 S Division St

#### General Resources

- 25 Spokane Housing Authority, 25 W Nora Ave
- 🙆 WorkSource Spokane, 130 S Arthur St
- 27 CHAS Health Clinic, 1001 W 2nd Ave
- 28 Central Library, 906 W Main Ave
- 29 Providence HoC Outreach Clinic, 32 W 2nd Ave
- 30 SRHD Syringe Services, 1101 W College Ave
- 3) Spokane Police Department, 710 W Riverside

#### Homeless Housing Coordinated Entry

- 10 Youth & Young Adult Coordinated Entry, 3104 E Augusta
- 32 SNAP, 212 W 2nd Ave
- 33 Catholic Charities, 975 E North Foothills Drive, Bldg A
- 34 Goodwill HEN, 130 E 3rd Ave