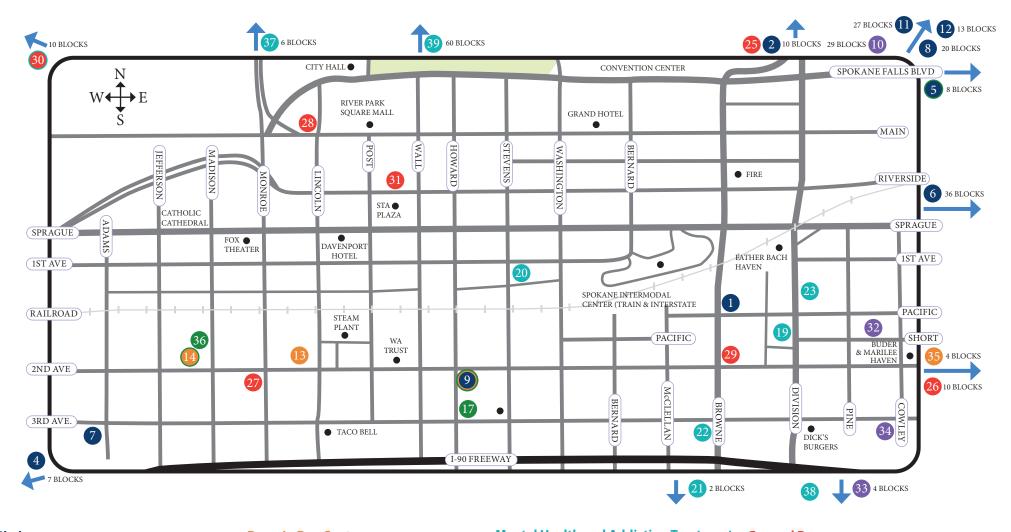

#### Shelter

- House of Charity, 32 W Pacific Ave
- 2 The Way Out, 55 W Mission
- 4 Housing Navigation Center, 527 S Cannon St
- 5 UGM for Men, 1224 E Trent Ave
- 6 Truth Ministries for Men, 1910 E Sprague
- 7 Hope House for Women, 318 S Adams
- 8 UGM for Women & Children, 1515 E Illinois Ave
- 9 Crosswalk for Teens, 525 W 2nd Ave
- Family Promise Families, 2002 E Mission
- 12 Family Promise Infant Shelter, 227 E Mission

#### **Drop-In Day Centers**

- O Crosswalk for Teens, 525 W 2nd Ave
- 13 Women's Hearth, 920 W 2nd Ave
- (1) Cup of Cool Water, 1106 W 2nd Ave
- Ompassionate Addiction Treatment, 168 S
- 35 Recovery Cafe, 622 E 2nd Ave

#### Free Meal Sites

- 5 Union Gospel Mission, 1224 E Trent
- Orosswalk for Teens, 525 W 2nd Ave
- (14) Cup of Cool Water, 1106 W 2nd Ave
- 17 Shalom Ministries, 518 W 3rd Ave
- 36 City Gate, 170 S Madison

#### **Mental Health and Addiction Treatment**

- Compassionate Addiction Treatment, 168 S Division
- Peer Spokane, 425 W 1st Ave
- 21 Inland NW Behavioral Health, 104 W 5th Ave
- Spokane Treatment & Recovery Services, 105 W 3rd Ave
- 23 Frontier Behavioral Health, 107 S Division St
- 30 Spokane Regional Health District Syringe Services, 11001 W College Ave
- 37 Revive Counseling & Re-Entry Navigation, 901 N Monroe
- 38 Ideal Option, 26 E 5th
- 39 Health & Justice Recovery Alliance, 8306 N Wall

#### **General Resources**

- 25 Spokane Housing Authority, 25 W Nora Ave
- WorkSource Spokane, 130 S Arthur St
- 27 CHAS Health Clinic, 1001 W 2nd Ave
- 28 Central Library, 906 W Main Ave
- 29 Providence HoC Outreach Clinic, 32 W 2nd Ave
- 30 SRHD Syringe Services, 1101 W College Ave
- 31 Spokane Police Department, 710 W Riverside

## **Homeless Housing Coordinated Entry**

- 10 Youth & Young Adult Coordinated Entry, 3104 E Augusta
- 32 SNAP, 124 E Pacific
- 33 Catholic Charities, 101 E Hartson
- 34 Goodwill HEN, 130 E 3rd Ave